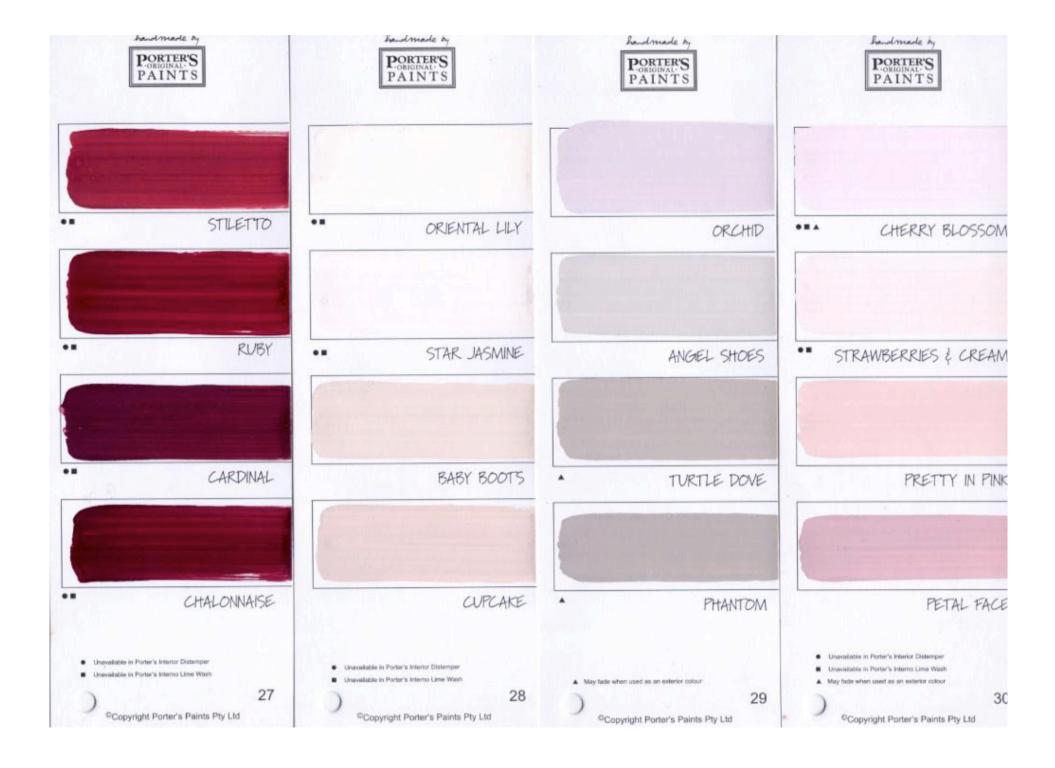

## How to use this fandeck

At Porter's Paints we use either natural oxides or conventional liquid tinters to colour our paints. Oxides are used in three of our exterior finishes: Lime Wash, Boncote and Mineral Paint, both because of their superior UV resistance and their environmental values (being inorganic and VOC free). Due to the natural earth colours of oxides many beautiful colours are achievable, but only within a certain limit of brightness and clarity.

SHELF-STOCK colours for Boncote Cement Paint or Porter's Lime Wash have been marked with a t. although many of the other colours found throughout the fan deck can also be made to order using oxides. Check with your Porter's retailer or call 1800 656 664.

In Porter's acrylic paints liquid tinters are used as colourants. Where possible we use special UV resistant exterior grade tinters, so most colours in this fandeck, including the brightest red or yellow, are suitable for either exterior or interior use. There are always exceptions, and colours marked with a A if used outside in exposed situations, will almost certainly be subject to a degree of fading over time.

## Key:

- Shelf-stock of Boncote Cement Paint and Porter's Lime Wash
- Unavailable in Porter's Interior Distemper
- Unavailable in Porter's Interno Lime Wash
- A May fade when used as an exterior colour