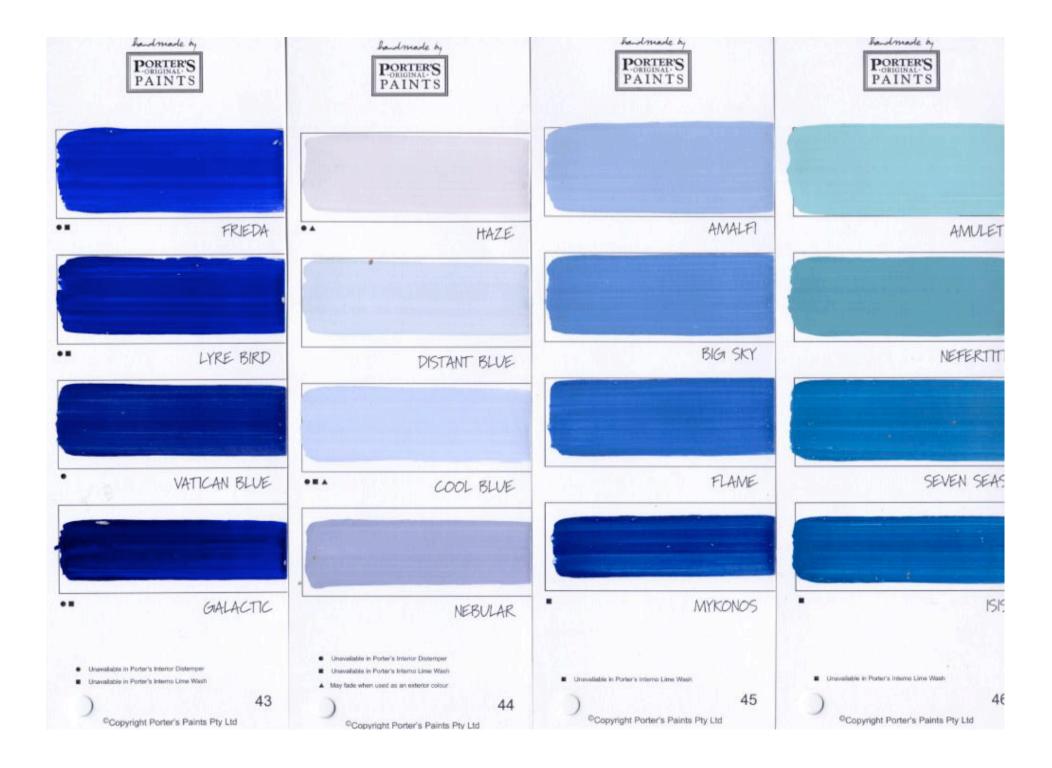

## Key:

- Shelf-stock of Boncote Cement Paint and Porter's Lime Wash
- Unavailable in Porter's Interior Distemper
- Unavailable in Porter's Interno Lime Wash
- A May fade when used as an exterior colour