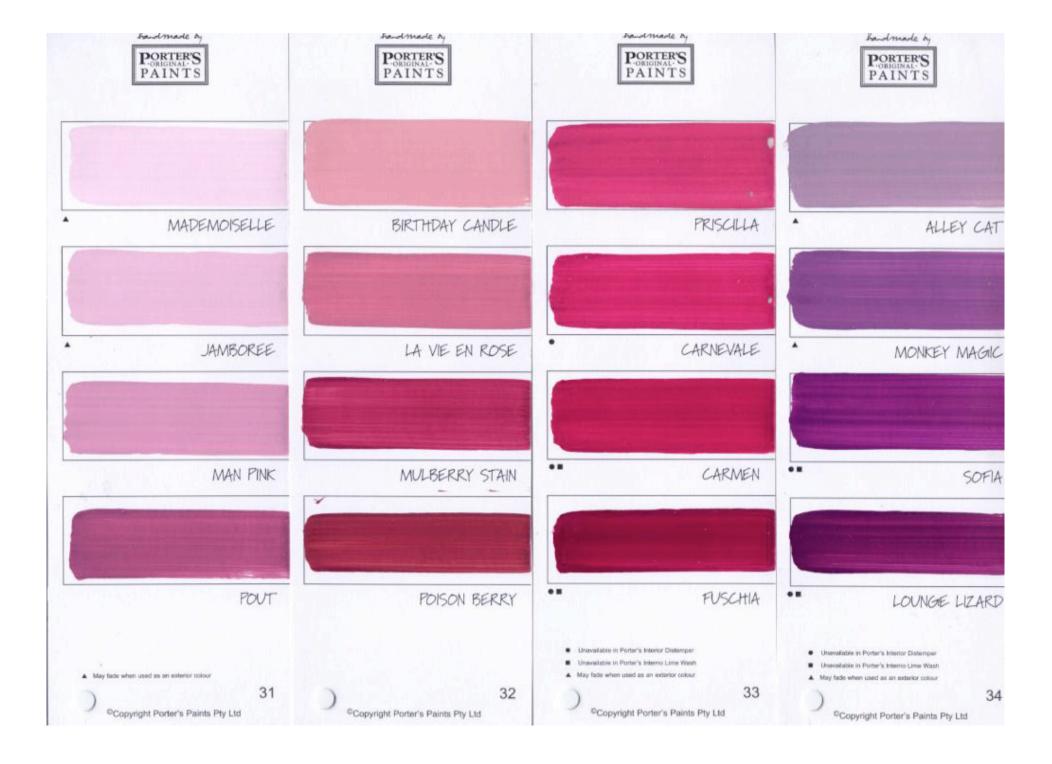

## Key:

- Shelf-stock of Boncote Cement Paint and Porter's Lime Wash
- Unavailable in Porter's Interior Distemper
- Unavailable in Porter's Interno Lime Wash
- A May fade when used as an exterior colour