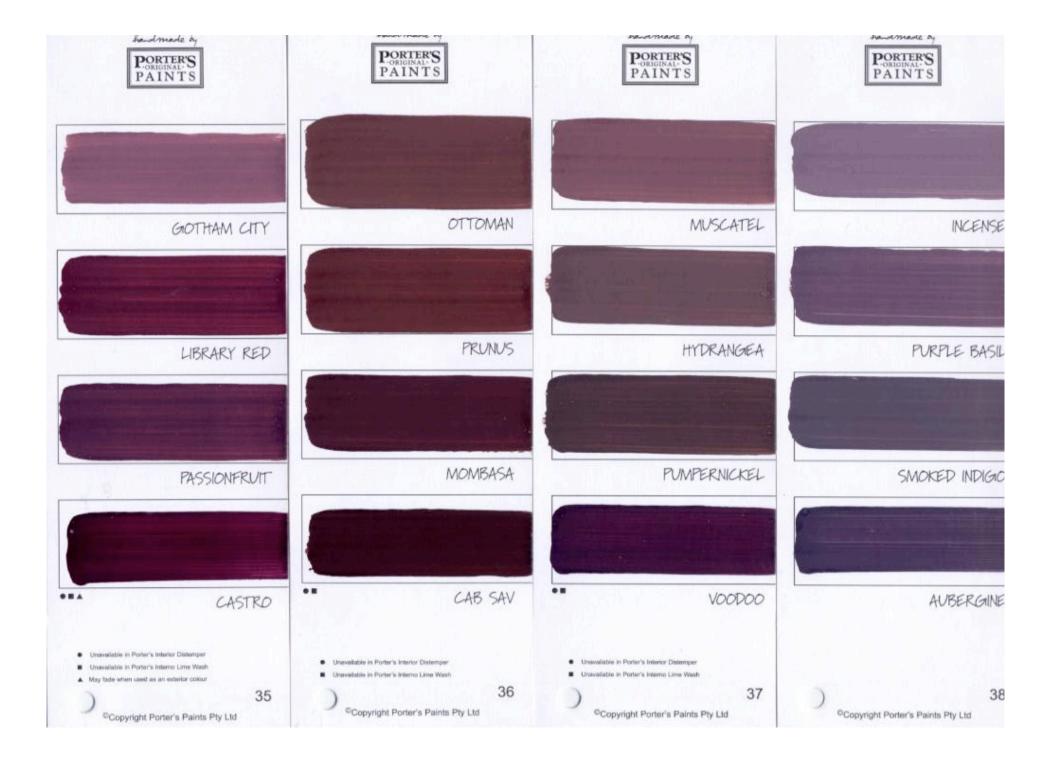

## Key:

- Shelf-stock of Boncote Cement Paint and Porter's Lime Wash
- Unavailable in Porter's Interior Distemper
- Unavailable in Porter's Interno Lime Wash
- A May fade when used as an exterior colour