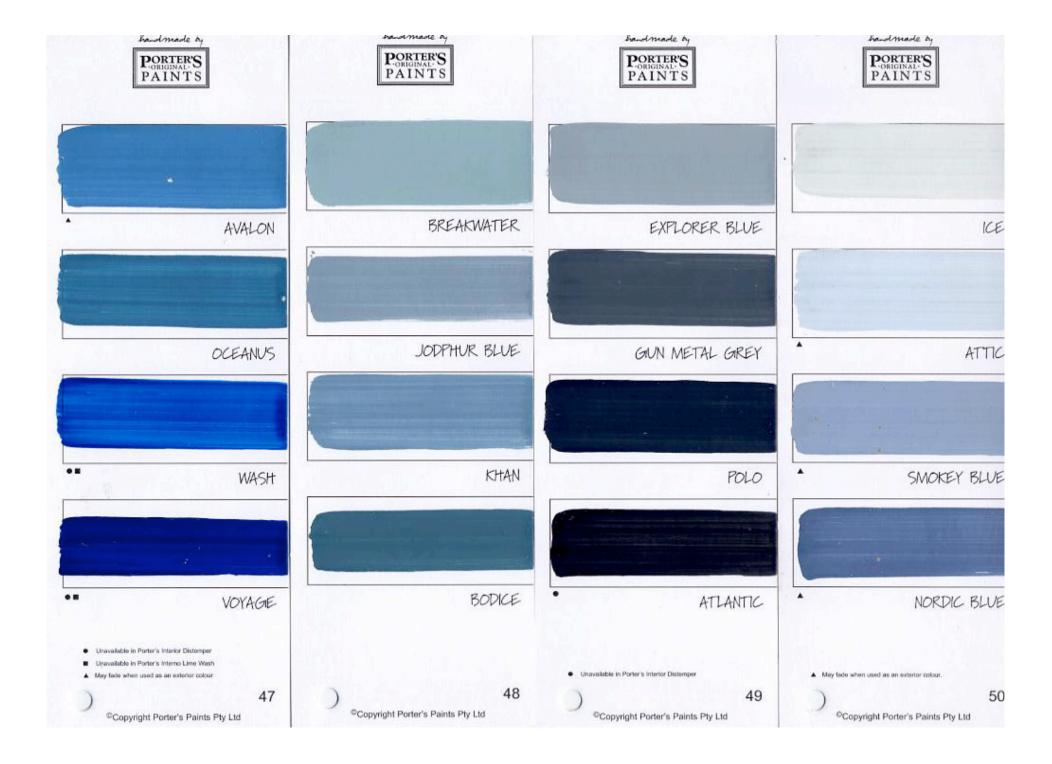

## Key:

- Shelf-stock of Boncote Cement Paint and Porter's Lime Wash
- Unavailable in Porter's Interior Distemper
- Unavailable in Porter's Interno Lime Wash
- A May fade when used as an exterior colour