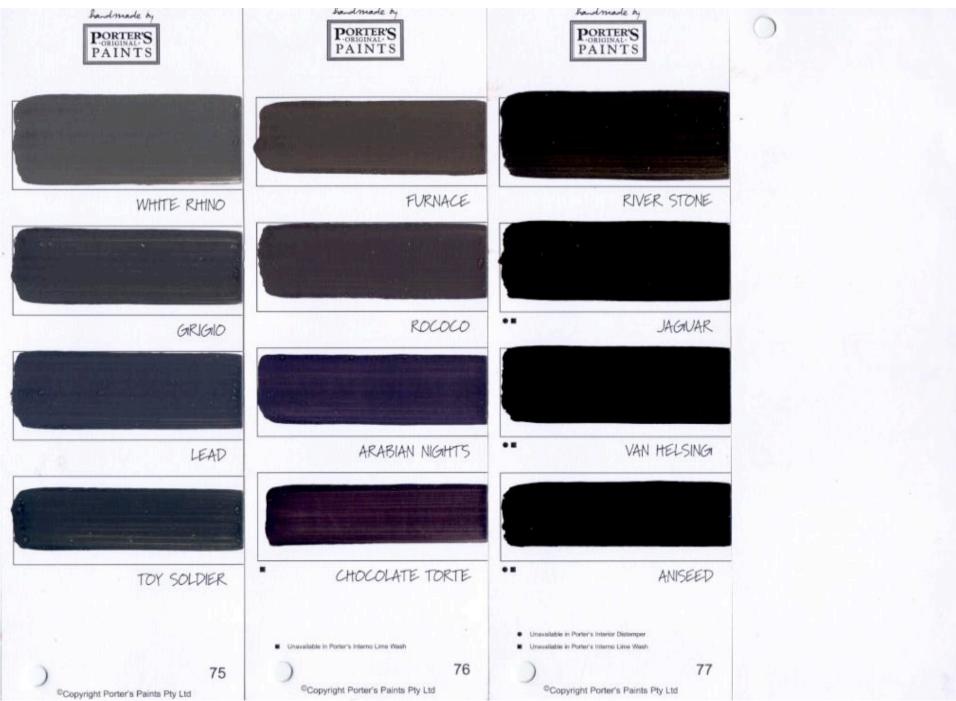

## Key:

- Shelf-stock of Boncote Cement Paint and Porter's Lime Wash
- Unavailable in Porter's Interior Distemper
- Unavailable in Porter's Interno Lime Wash
- A May fade when used as an exterior colour