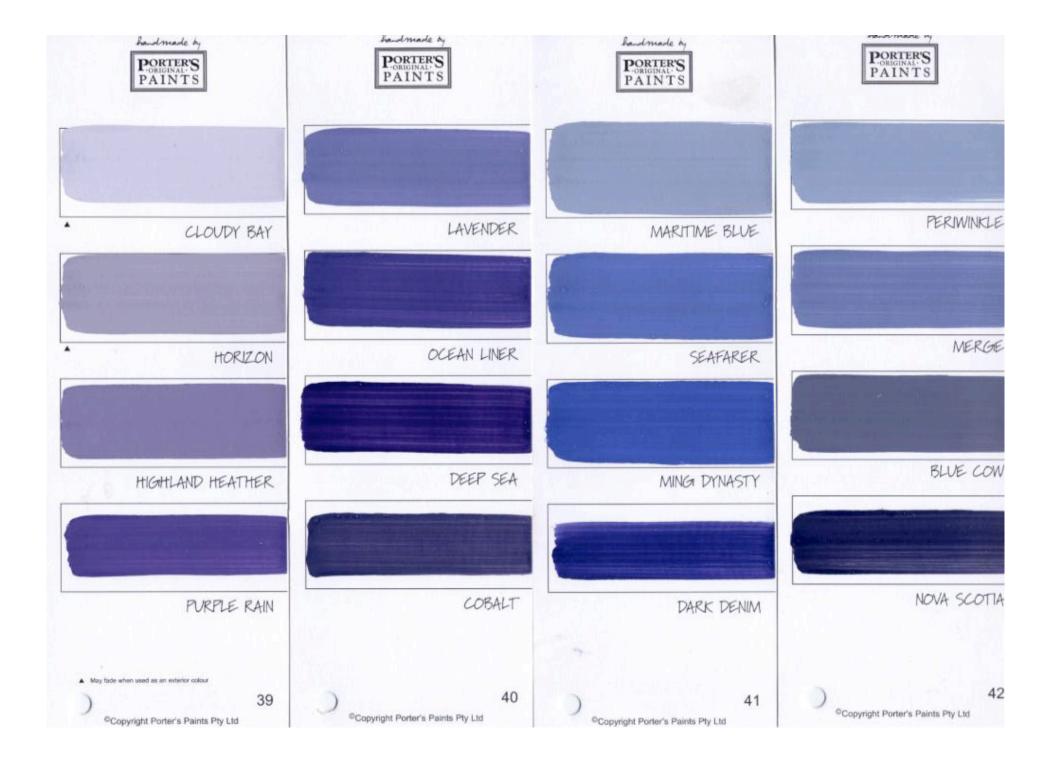

## Key:

- Shelf-stock of Boncote Cement Paint and Porter's Lime Wash
- Unavailable in Porter's Interior Distemper
- Unavailable in Porter's Interno Lime Wash
- A May fade when used as an exterior colour