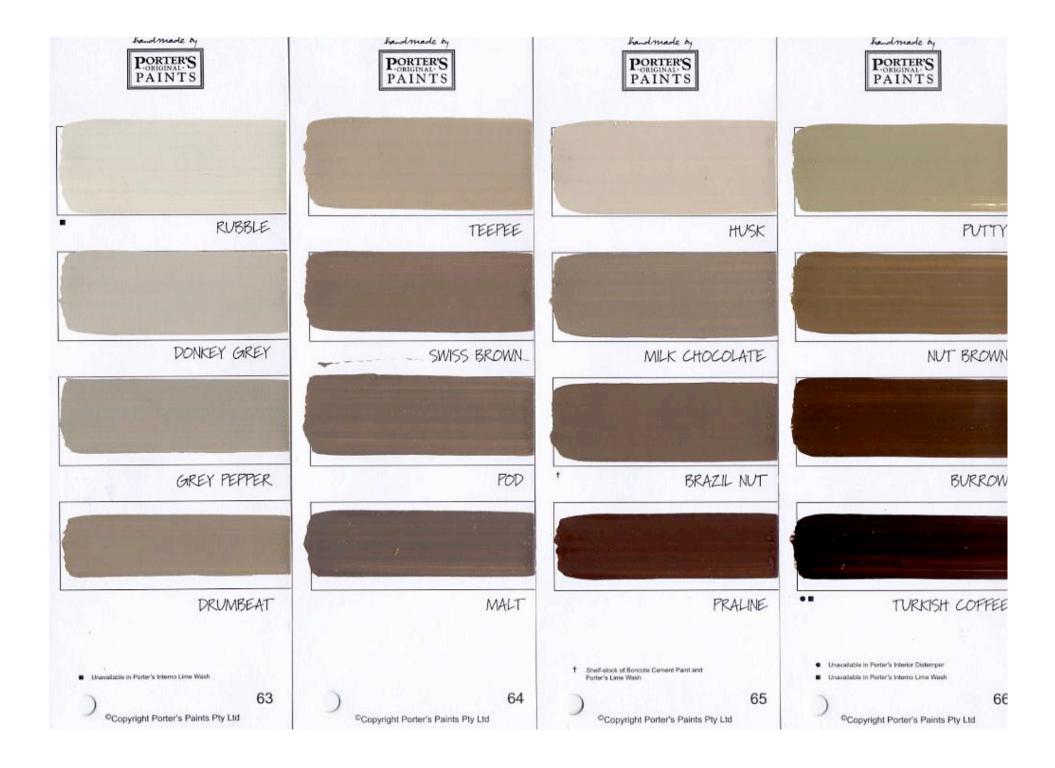

## Key:

- Shelf-stock of Boncote Cement Paint and Porter's Lime Wash
- Unavailable in Porter's Interior Distemper
- Unavailable in Porter's Interno Lime Wash
- A May fade when used as an exterior colour