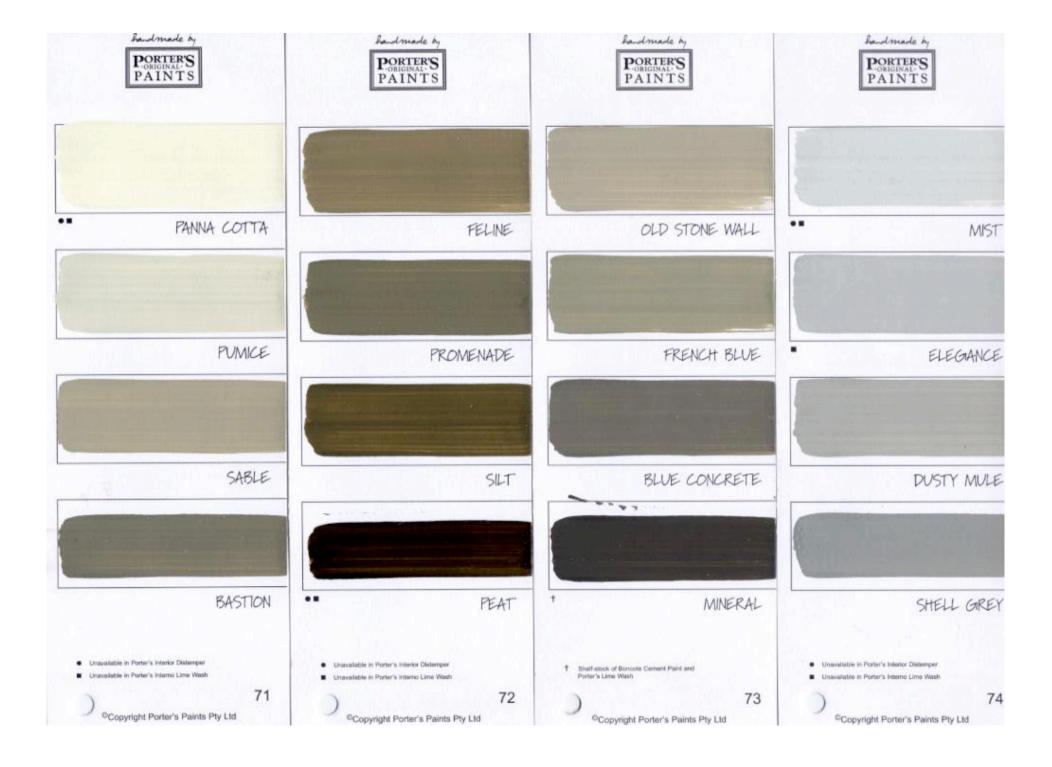

## Key:

- Shelf-stock of Boncote Cement Paint and Porter's Lime Wash
- Unavailable in Porter's Interior Distemper
- Unavailable in Porter's Interno Lime Wash
- A May fade when used as an exterior colour