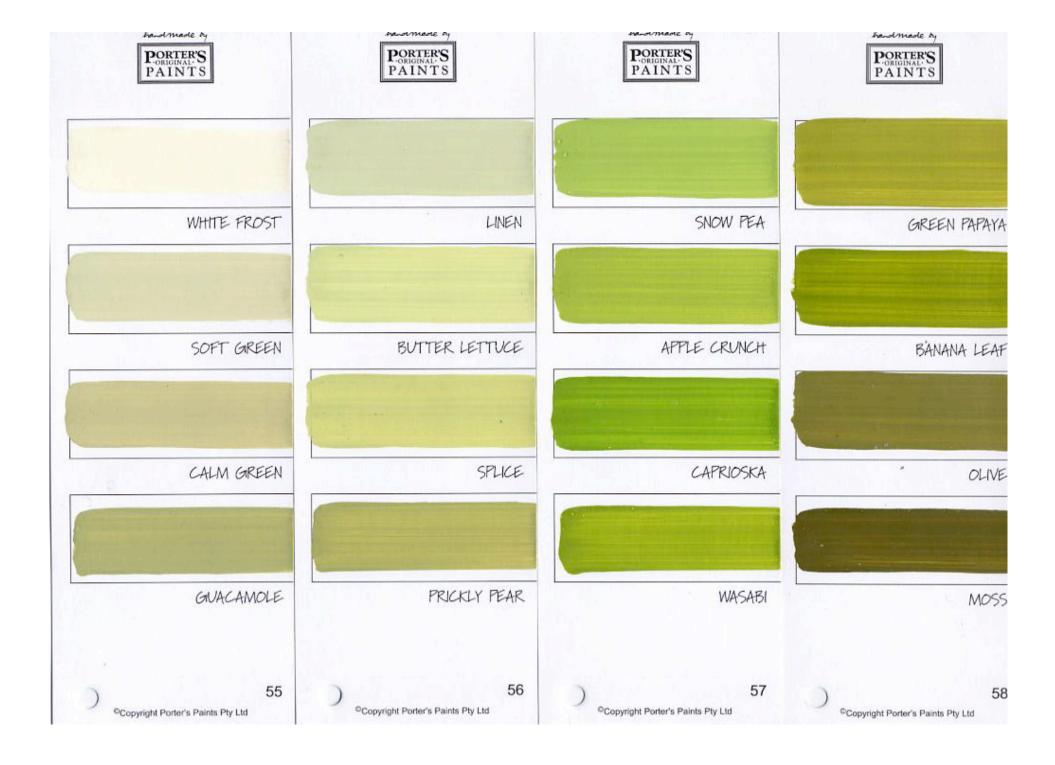

## Key:

- Shelf-stock of Boncote Cement Paint and Porter's Lime Wash
- Unavailable in Porter's Interior Distemper
- Unavailable in Porter's Interno Lime Wash
- A May fade when used as an exterior colour