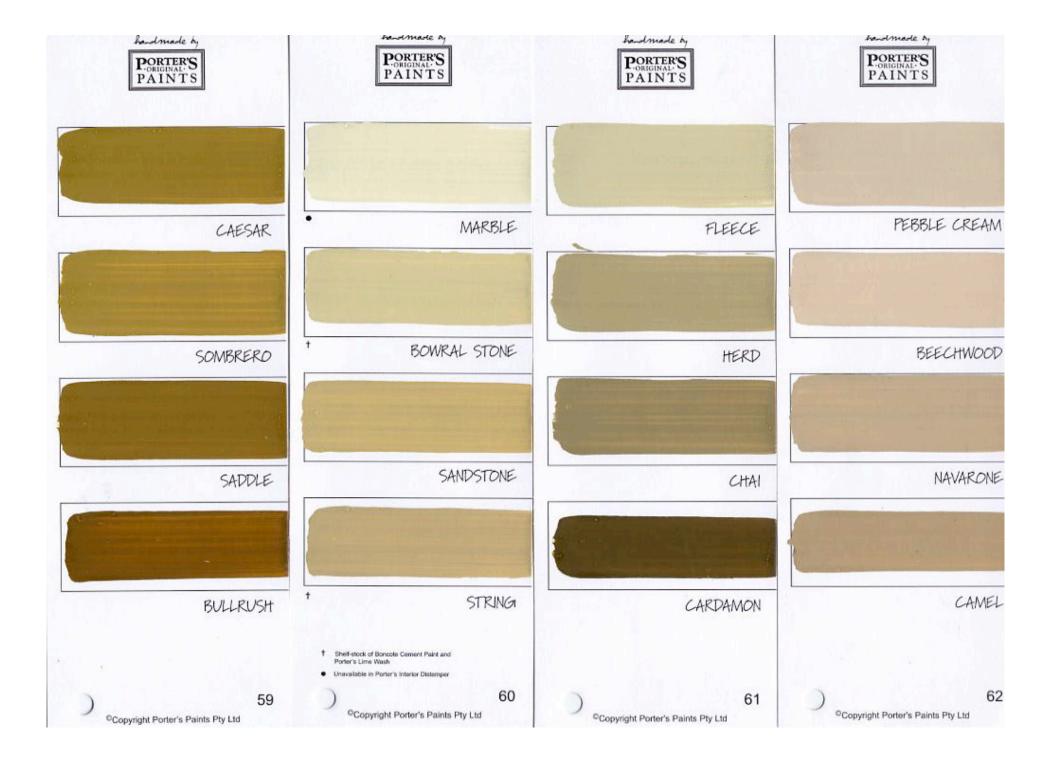

SHELF-STOCK colours for Boncote Cement Paint or Porter's Lime Wash have been marked with a t. although many of the other colours found throughout the fan deck can also be made to order using oxides. Check with your Porter's retailer or call 1800 656 664.

## Key:

- Shelf-stock of Boncote Cement Paint and Porter's Lime Wash
- Unavailable in Porter's Interior Distemper
- Unavailable in Porter's Interno Lime Wash
- A May fade when used as an exterior colour