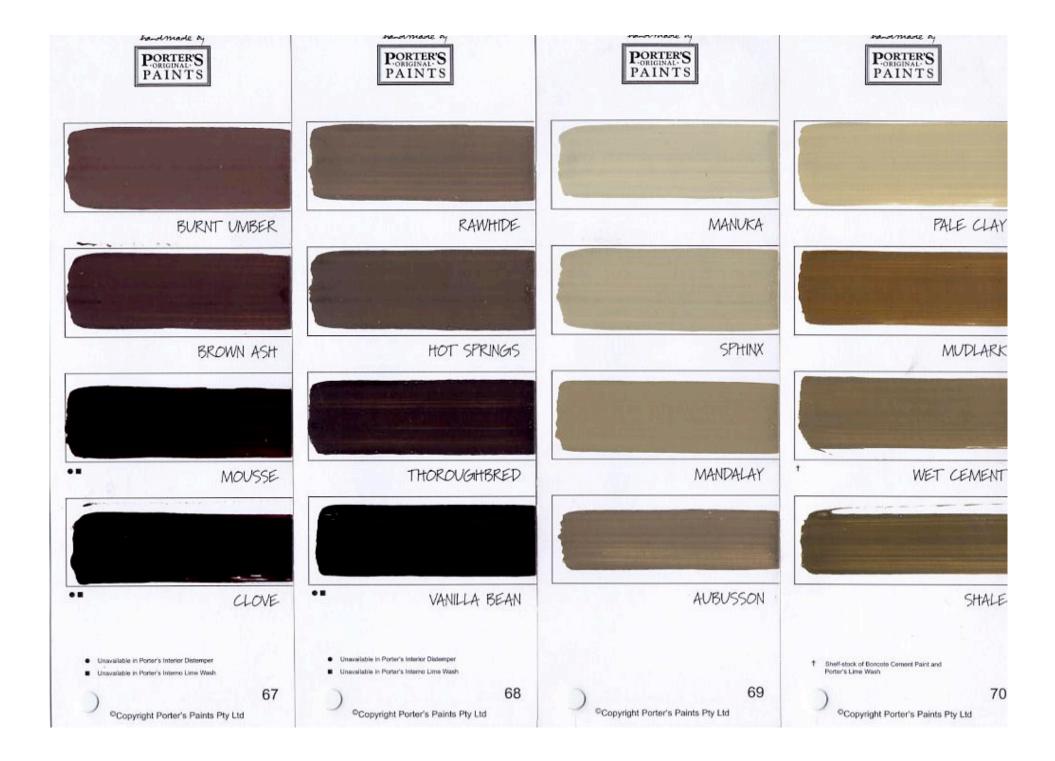

## Key:

- Shelf-stock of Boncote Cement Paint and Porter's Lime Wash
- Unavailable in Porter's Interior Distemper
- Unavailable in Porter's Interno Lime Wash
- A May fade when used as an exterior colour