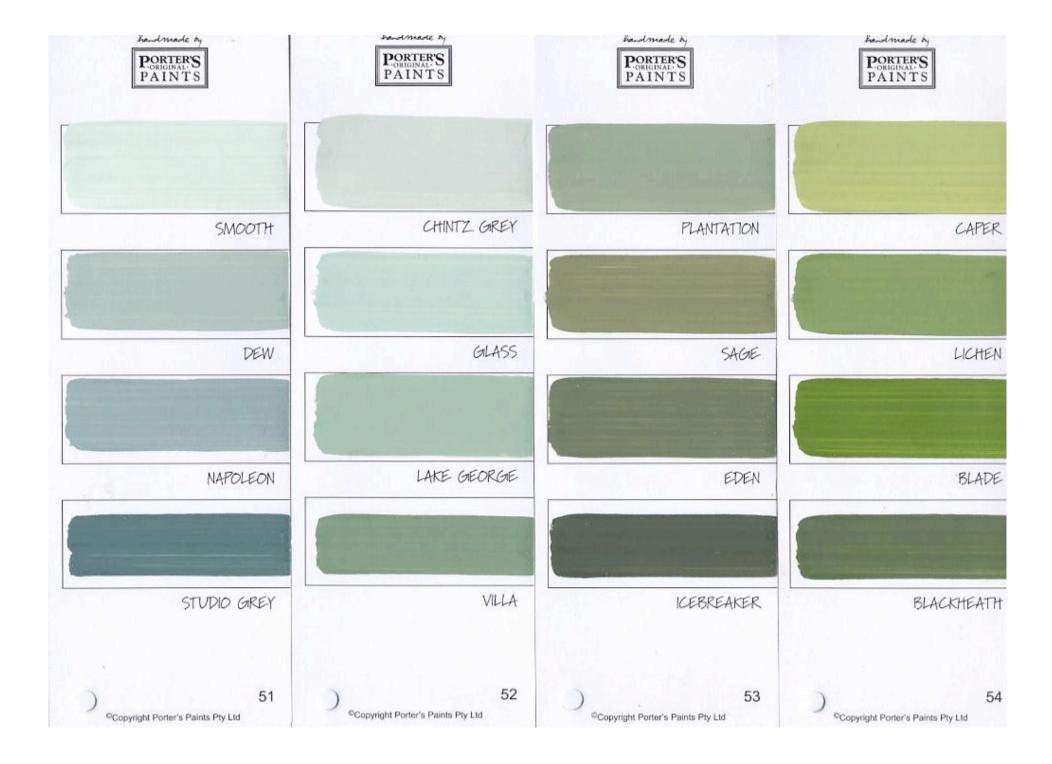

## Key:

- Shelf-stock of Boncote Cement Paint and Porter's Lime Wash
- Unavailable in Porter's Interior Distemper
- Unavailable in Porter's Interno Lime Wash
- A May fade when used as an exterior colour