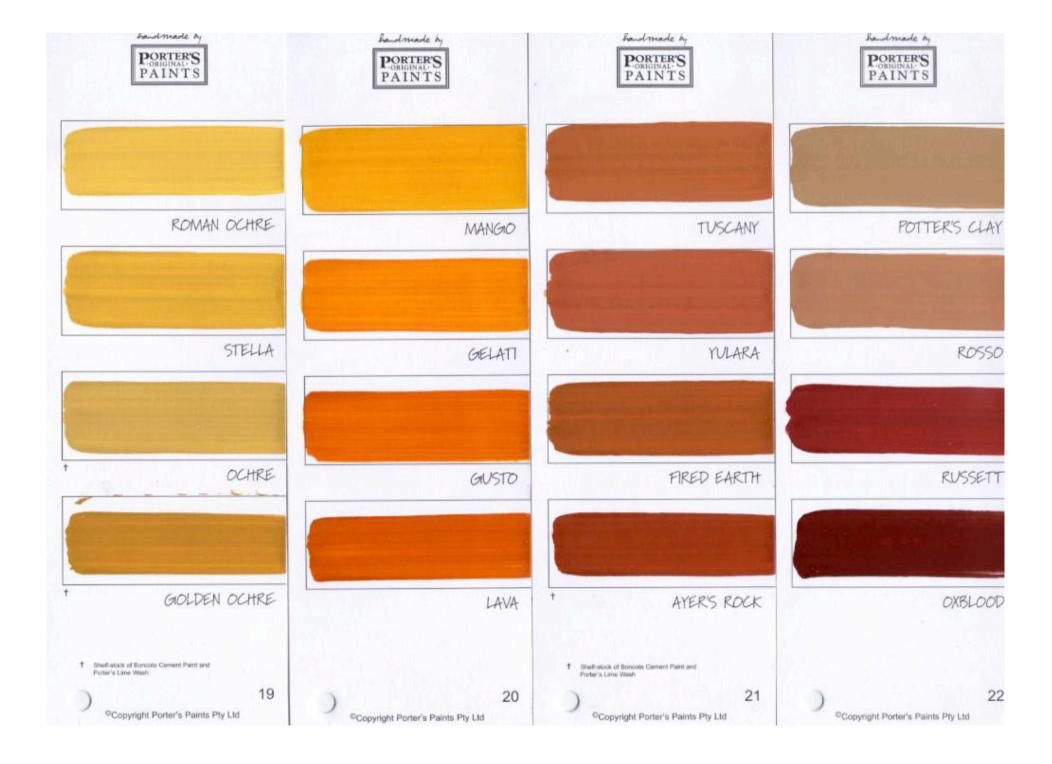

## How to use this fandeck

At Porter's Paints we use either natural oxides or conventional liquid tinters to colour our paints. Oxides are used in three of our exterior finishes: Lime Wash, Boncote and Mineral Paint, both because of their superior UV resistance and their environmental values (being inorganic and VOC free). Due to the natural earth colours of oxides many beautiful colours are achievable, but only within a certain limit of brightness and clarity.

SHELF-STOCK colours for Boncote Cement Paint or Porter's Lime Wash have been marked with a t. although many of the other colours found throughout the fan deck can also be made to order using oxides. Check with your Porter's retailer or call 1800 656 664.

In Porter's acrylic paints liquid tinters are used as colourants. Where possible we use special UV resistant exterior grade tinters, so most colours in this fandeck, including the brightest red or yellow, are suitable for either exterior or interior use. There are always exceptions, and colours marked with a A if used outside in exposed situations, will almost certainly be subject to a degree of fading over time.

## Key:

- Shelf-stock of Boncote Cement Paint and Porter's Lime Wash
- Unavailable in Porter's Interior Distemper
- Unavailable in Porter's Interno Lime Wash
- A May fade when used as an exterior colour