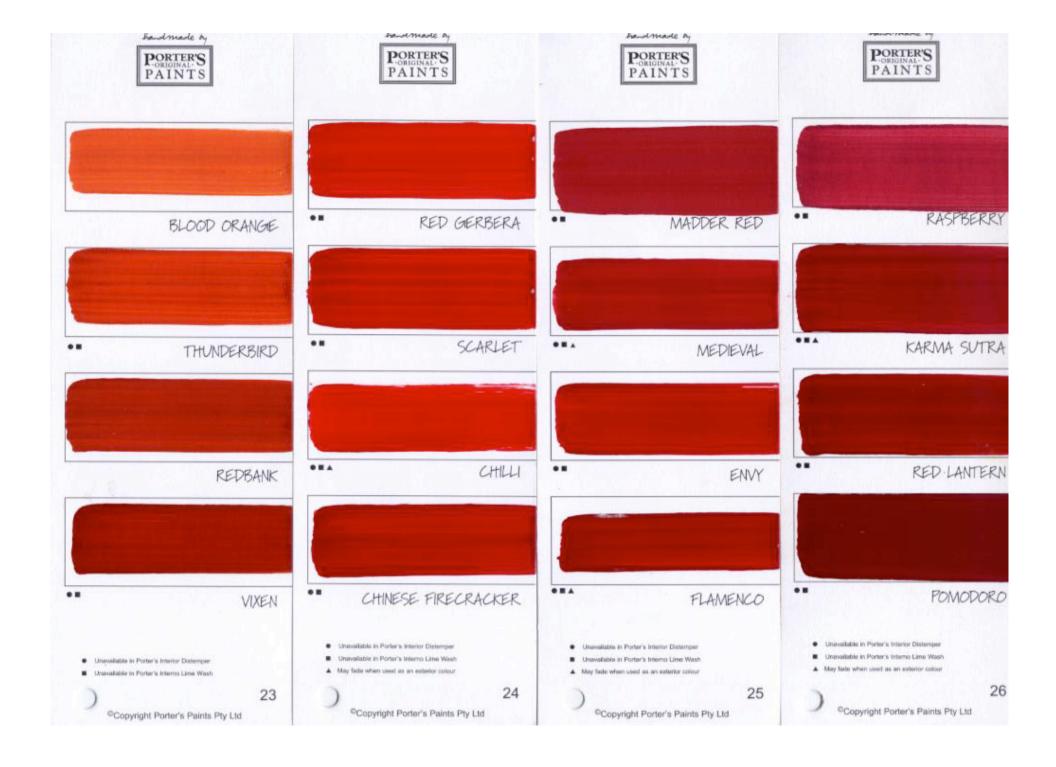

## How to use this fandeck

At Porter's Paints we use either natural oxides or conventional liquid tinters to colour our paints. Oxides are used in three of our exterior finishes: Lime Wash, Boncote and Mineral Paint, both because of their superior UV resistance and their environmental values (being inorganic and VOC free). Due to the natural earth colours of oxides many beautiful colours are achievable, but only within a certain limit of brightness and clarity.

SHELF-STOCK colours for Boncote Cement Paint or Porter's Lime Wash have been marked with a t. although many of the other colours found throughout the fan deck can also be made to order using oxides. Check with your Porter's retailer or call 1800 656 664.

In Porter's acrylic paints liquid tinters are used as colourants. Where possible we use special UV resistant exterior grade tinters, so most colours in this fandeck, including the brightest red or yellow, are suitable for either exterior or interior use. There are always exceptions, and colours marked with a A if used outside in exposed situations, will almost certainly be subject to a degree of fading over time.

## Key:

- Shelf-stock of Boncote Cement Paint and Porter's Lime Wash
- Unavailable in Porter's Interior Distemper
- Unavailable in Porter's Interno Lime Wash
- A May fade when used as an exterior colour